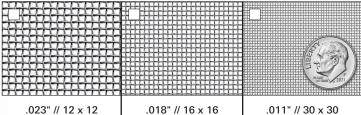

# **DURABLE 304 STAINLESS STEEL MESH**

ISO 9044, ASTM: E 2016-15, A 240, A 478-97