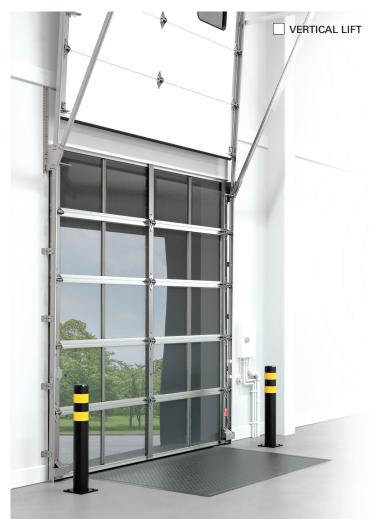

### **WORKS WITH EVERY LIFT TYPE**

We also have fixed in opening, and can make fully custom options.

## WORKS WITH YOUR EXISTING DOOR

Add a Rasco without replacing your door.