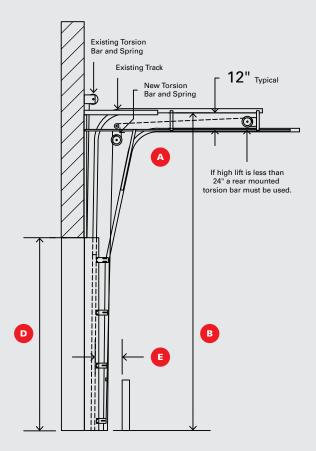

**NOTES:** A torsion bar support is required on all doors 10' or wider. Dual track cannot be used if existing door has outside pull cables.

### DOOR SIDE VIEW

# **Measuring Guide**

Track to bollard To make sure you have clearance for your Rasco door.

### Distance from wall to furthest part of existing track at top of the opening

To ensure a proper seal on the sides, many tracks are farther away from wall at top of opening.

## Outside to outside of existing track

To ensure a proper fit with your door.

## Wall to outside edge of roll or distance to back of roll

To ensure a tight seal on the sides.

09/30/24