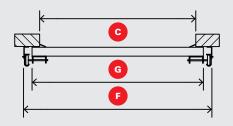

## Outside to outside of existing track

To ensure a proper fit with your door.

## Wall to outside edge of roll or distance to back of roll

To ensure a tight seal on the sides.

09/30/24