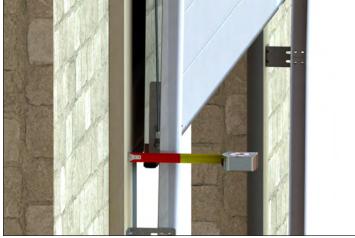

### Distance from wall to furthest part of existing track at top of the opening

To ensure a proper seal on the sides, many tracks are farther away from wall at top of opening.

## Wall to outside edge of roll or distance to back of roll

To ensure a tight seal on the sides.

09/30/24