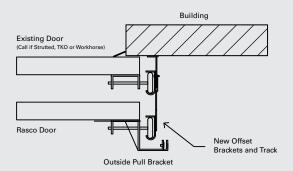

**NOTES:** A torsion bar support is required on all doors 10' or wider. Dual track cannot be used if existing door has outside pull cables.

#### TRACK TOP DETAIL

RASCODOORS.COM SALES@RASCODOORS.COM 1-800-537-3802