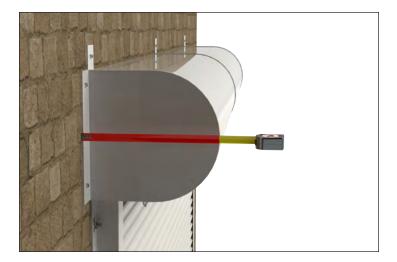

## Wall to outside edge of roll or distance to back of roll

To ensure a tight seal on the sides.

09/30/24