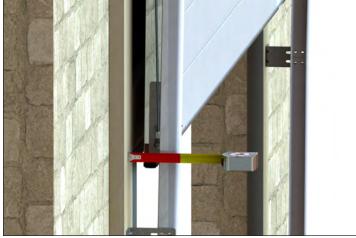

#### Distance from wall to furthest part of existing track at top of the opening

To ensure a proper seal on the sides, many tracks are farther away from wall at top of opening.