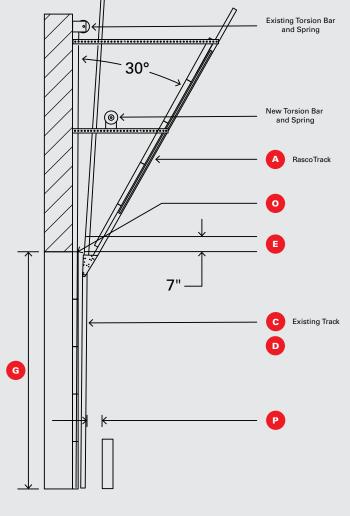

## THE BUG BLOCKER® SCREEN

VERTICAL LIFT SWITCH TRACK

| COMPANY                                                   |                                                                                    | PREPARED BY |               |        |      |
|-----------------------------------------------------------|------------------------------------------------------------------------------------|-------------|---------------|--------|------|
| EMAIL                                                     |                                                                                    |             | PHONE NUMBER  |        |      |
| ADDRESS                                                   |                                                                                    |             |               |        |      |
| СІТҮ                                                      |                                                                                    |             | STATE         | ZIP    |      |
| PURCHASE ORDER NUMBER                                     |                                                                                    |             | DATE REQUIRED |        | ΟΤΥ  |
| TAG                                                       |                                                                                    |             |               |        |      |
|                                                           |                                                                                    |             |               |        |      |
| SPECIAL INSTRUCTIONS (Please note if this is for a quote) |                                                                                    |             |               |        |      |
|                                                           |                                                                                    | - tur al-7  |               |        |      |
|                                                           | Any interference for Rasco track?                                                  |             |               | Yes    | _    |
| B                                                         | What is the existing door thickness?                                               |             |               |        | in   |
| C                                                         | What is the track width?                                                           |             |               | □ 2 in |      |
|                                                           | Is the existing track in good condition?  Yes No                                   |             |               |        |      |
| e                                                         | When open, can the existing door stop<br>a minimum of 7" above the opening?        |             |               | 🗌 Yes  | 🗌 No |
| F                                                         | Opening Width:                                                                     |             |               | ft _   | in   |
| G                                                         | Opening Height:                                                                    |             |               | ft _   | in   |
| H                                                         | Existing Door Width:                                                               |             |               | ft _   | in   |
|                                                           | Existing Door Height:                                                              |             |               | ft _   | in   |
| J                                                         | Outside to outside of existing track?                                              |             | ck?           | ft _   | in   |
| K                                                         | What is the distance from track to bollard? in                                     |             |               |        |      |
| C                                                         | Mesh size?                                                                         |             |               |        |      |
|                                                           | □ 12 mesh stainless □ 30 mesh stainless                                            |             |               |        |      |
|                                                           | □ 16 mesh stainless □ Special                                                      |             |               |        |      |
| M                                                         | If existing door is motor operated, provide<br>an interlock switch on Rasco track. |             |               |        |      |
| N                                                         | If Rasco door is to be mor<br>provide an interlock swite                           |             | ated,         | □ Yes  | 🗌 No |
| 0                                                         | Is the top seal attached? I                                                        | f so, wh    | iere?         |        |      |
|                                                           | □ Attached to header □ Attached to door                                            |             |               |        |      |
| P                                                         | If the graduated hinge count is not typical (1,2,3,4 etc.) What is it?             |             |               |        |      |
|                                                           |                                                                                    |             |               |        |      |

**DOOR SIDE VIEW** 

NOTES: A torsion bar support is required on all doors 10' or wider. Switch track cannot be used if existing door has outside pull cables or has TKO, Workhorse or Barcol type tracks. The Rasco door has outside pull brackets/cables.