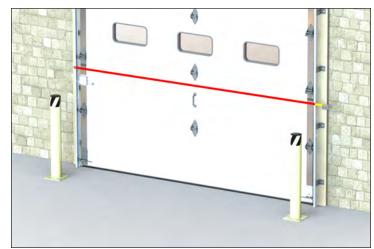

# **Measuring Guide**

Track to bollard To make sure you have clearance for your Rasco door.