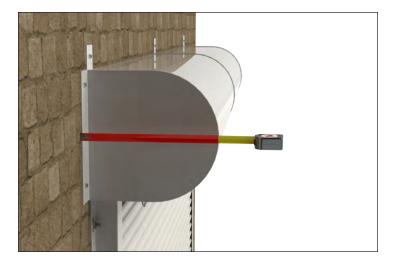

#### Wall to outside edge of roll or distance to back of roll

To ensure a tight seal on the sides.

**RASCO**INDUSTRIES<sup>\*\*</sup>

5310 SHORELINE DR MOUND, MN 55364 UNITED STATES

RASCODOORS.COM SALES@RASCODOORS.COM 1-800-537-3802