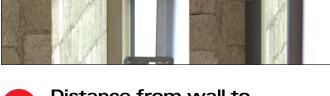

#### Distance from wall to furthest part of existing track at top of the opening

To ensure a proper seal on the sides, many tracks are farther away from wall at top of opening.