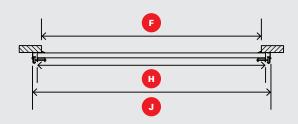

### Outside to outside of existing track

To ensure a proper fit with your door.

4