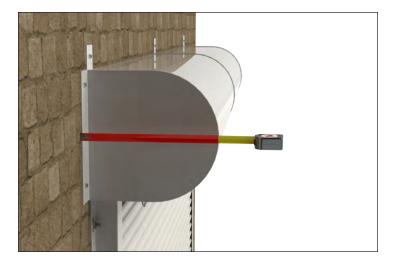

### Wall to outside edge of roll or distance to back of roll

To ensure a tight seal on the sides.

**RASCO**INDUSTRIES<sup>\*\*</sup>

5310 SHORELINE DR MOUND, MN 55364 UNITED STATES

RASCODOORS.COM SALES@RASCODOORS.COM 1-800-537-3802