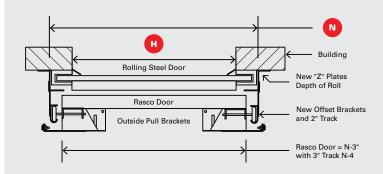

# THE BUG BLOCKER® SCREEN

HIGH LIFT BEHIND ROLLING SHORTER THAN OPENING

| COMPANY                                                   |                                                                           | PREPARED BY                         |              |              |        |
|-----------------------------------------------------------|---------------------------------------------------------------------------|-------------------------------------|--------------|--------------|--------|
| EMAIL                                                     |                                                                           | <u> </u>                            | PHONE NUMBER |              |        |
| ADDRESS                                                   |                                                                           |                                     |              |              |        |
| СІТҮ                                                      |                                                                           |                                     | STATE        | ZIP          |        |
| PURCHASE ORDER NUMBER                                     |                                                                           |                                     | DATE RE      | REQUIRED QTY |        |
| TAG                                                       |                                                                           |                                     |              |              |        |
| 0050                                                      |                                                                           |                                     | -)           |              |        |
| SPECIAL INSTRUCTIONS (Please note if this is for a quote) |                                                                           |                                     |              |              |        |
|                                                           |                                                                           |                                     |              |              |        |
| A                                                         | Distance to Back of Roll:                                                 |                                     |              | -            | in     |
| B                                                         | Is there motor operator in                                                | nterferer                           | nce?         | Yes          | 🗌 No   |
| С                                                         | Floor to New Horizontal Track Distance:                                   |                                     |              | ft _         | in     |
| D                                                         | Floor to Bottom of Roll Distance:                                         |                                     |              | ft _         | in     |
| E                                                         | Rasco Door Track Size Needed:                                             |                                     |              | 🗌 2 in       | 🗌 3 in |
| F                                                         | Required Rasco Door Height:<br>(At least 2 feet less than opening height) |                                     |              | ft _         | in     |
| G                                                         | Depth of Existing Guide:                                                  |                                     |              | -            | in     |
| H                                                         | Opening Width:                                                            |                                     |              | ft _         | in     |
|                                                           | Opening Height:                                                           |                                     |              | ft _         | in     |
| J                                                         | Distance of Bollards from                                                 | Wall:                               |              | -            | in     |
| К                                                         | Bollard Height:                                                           |                                     |              | _            | in     |
| C                                                         | Can you keep existing cha                                                 | Can you keep existing chains clear? |              | Yes          | 🗌 No   |
| M                                                         | Mesh size?                                                                |                                     |              |              |        |
| _                                                         | □ 12 mesh stainless □ 30 mesh stainless                                   |                                     |              |              |        |
|                                                           | 🗌 16 mesh stainless                                                       |                                     | Specia       | I            |        |
| N                                                         | Width Outside to Outside<br>(This is <b>NOT</b> the opening size)         | of Guid                             | le:          | ft _         | in     |

EMAIL SURVEY FORM TO RASCO

**DOOR SIDE VIEW** 

**NOTES:** A torsion bar support is required on all doors 10' or wider. The Rasco door has outside pull brackets/cables.

DOORTOP ABOVE

RASCODOORS.COM SALES@RASCODOORS.COM 1-800-537-3802