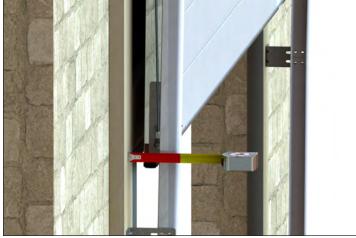

#### Distance from wall to furthest part of existing track at top of the opening

To ensure a proper seal on the sides, many tracks are farther away from wall at top of opening.

## Outside to outside of existing track

To ensure a proper fit with your door.

4

### Wall to outside edge of roll or distance to back of roll

To ensure a tight seal on the sides.

**RASCO**INDUSTRIES<sup>\*\*</sup>

5310 SHORELINE DR MOUND, MN 55364 UNITED STATES

RASCODOORS.COM SALES@RASCODOORS.COM 1-800-537-3802