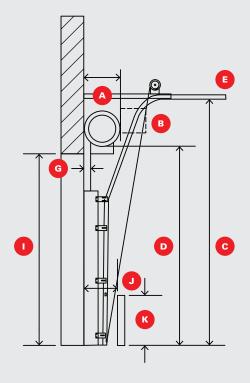

# THE BUG BLOCKER® SCREEN

HIGH LIFT BEHIND ROLLING SHORTER THAN OPENING

| COMPANY                                                   |                                                                           | PREPARED BY                         |              |              |        |
|-----------------------------------------------------------|---------------------------------------------------------------------------|-------------------------------------|--------------|--------------|--------|
| EMAIL                                                     |                                                                           | <u> </u>                            | PHONE NUMBER |              |        |
| ADDRESS                                                   |                                                                           |                                     |              |              |        |
| СІТҮ                                                      |                                                                           |                                     | STATE        | ZIP          |        |
| PURCHASE ORDER NUMBER                                     |                                                                           |                                     | DATE RE      | REQUIRED QTY |        |
| TAG                                                       |                                                                           |                                     |              |              |        |
| 0050                                                      |                                                                           |                                     | -)           |              |        |
| SPECIAL INSTRUCTIONS (Please note if this is for a quote) |                                                                           |                                     |              |              |        |
|                                                           |                                                                           |                                     |              |              |        |
| A                                                         | Distance to Back of Roll:                                                 |                                     |              | -            | in     |
| B                                                         | Is there motor operator in                                                | nterferer                           | nce?         | Yes          | 🗌 No   |
| С                                                         | Floor to New Horizontal Track Distance:                                   |                                     |              | ft _         | in     |
| D                                                         | Floor to Bottom of Roll Distance:                                         |                                     |              | ft _         | in     |
| E                                                         | Rasco Door Track Size Needed:                                             |                                     |              | 🗌 2 in       | 🗌 3 in |
| F                                                         | Required Rasco Door Height:<br>(At least 2 feet less than opening height) |                                     |              | ft _         | in     |
| G                                                         | Depth of Existing Guide:                                                  |                                     |              | -            | in     |
| H                                                         | Opening Width:                                                            |                                     |              | ft _         | in     |
|                                                           | Opening Height:                                                           |                                     |              | ft _         | in     |
| J                                                         | Distance of Bollards from                                                 | Wall:                               |              | -            | in     |
| К                                                         | Bollard Height:                                                           |                                     |              | _            | in     |
| C                                                         | Can you keep existing cha                                                 | Can you keep existing chains clear? |              | Yes          | 🗌 No   |
| M                                                         | Mesh size?                                                                |                                     |              |              |        |
| _                                                         | □ 12 mesh stainless □ 30 mesh stainless                                   |                                     |              |              |        |
|                                                           | 🗌 16 mesh stainless                                                       |                                     | Specia       | I            |        |
| N                                                         | Width Outside to Outside<br>(This is <b>NOT</b> the opening size)         | of Guid                             | le:          | ft _         | in     |

EMAIL SURVEY FORM TO RASCO

**DOOR SIDE VIEW** 

**NOTES:** A torsion bar support is required on all doors 10' or wider. The Rasco door has outside pull brackets/cables.

DOORTOP ABOVE

RASCODOORS.COM SALES@RASCODOORS.COM 1-800-537-3802