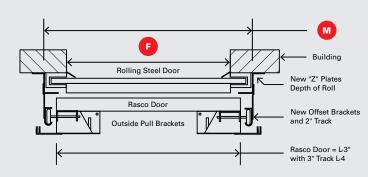

## Outside to outside of existing track

To ensure a proper fit with your door.

4

### Wall to outside edge of roll or distance to back of roll

To ensure a tight seal on the sides.

**RASCO**INDUSTRIES<sup>\*\*</sup>

5310 SHORELINE DR MOUND, MN 55364 UNITED STATES

RASCODOORS.COM SALES@RASCODOORS.COM 1-800-537-3802