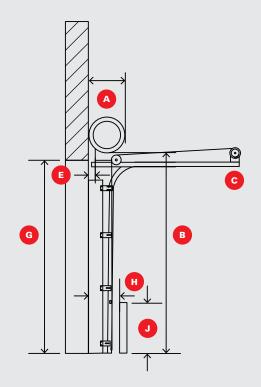

# THE BUG BLOCKER® SCREEN

STANDARD LIFT BEHIND ROLLING SHORTER THAN OPENING

| COMPANY                                                   |                                                                   | PREPARED BY |                  |                  |        |  |
|-----------------------------------------------------------|-------------------------------------------------------------------|-------------|------------------|------------------|--------|--|
| EMAIL                                                     |                                                                   | 1           | PHONE NUMBER     |                  |        |  |
| ADDRESS                                                   |                                                                   |             |                  |                  |        |  |
| СІТҮ                                                      |                                                                   |             | STATE            | ZIP              |        |  |
| PURCHASE ORDER NUMBER                                     |                                                                   |             | DATE RE          | REQUIRED QTY     |        |  |
| TAG                                                       |                                                                   |             |                  |                  |        |  |
| SPECIAL INSTRUCTIONS (Please note if this is for a quote) |                                                                   |             |                  |                  |        |  |
| A                                                         | Distance to Back of Roll:                                         |             |                  | -                | in     |  |
| B                                                         | Floor to Bottom of Roll Di                                        | stance:     |                  | ft _             | in     |  |
| С                                                         | Rasco Door Track Size Needed:                                     |             |                  | 🗌 2 in           | 🗌 3 in |  |
| D                                                         | Required Rasco Door Heig<br>(At least 1 foot less than opening    | -           |                  | ft _             | in     |  |
| E                                                         | Depth of Existing Guide:                                          |             |                  | -                | in     |  |
| F                                                         | Opening Width:                                                    |             |                  | ft _             | in     |  |
| G                                                         | Opening Height:                                                   |             |                  | ft _             | in     |  |
| H                                                         | Distance of Bollards from                                         | Wall:       |                  | -                | in     |  |
| 0                                                         | Is the Rasco door to be motorized?                                |             |                  | Yes              | 🗌 No   |  |
| J                                                         | Bollard Height:                                                   |             |                  | -                | in     |  |
| К                                                         | Can you keep existing cha                                         | ains clea   | ar?              | Yes              | 🗌 No   |  |
| 0                                                         | Mesh size?<br>☐ 12 mesh stainless<br>☐ 16 mesh stainless          | _           | 30 mes<br>Specia | sh stainle:<br>I | SS     |  |
| M                                                         | Width Outside to Outside<br>(This is <b>NOT</b> the opening size) | of Guic     | le:              | ft _             | in     |  |

EMAIL SURVEY FORM TO RASCO

DOOR SIDE VIEW

**NOTES:** A torsion bar support is required on all doors 10' or wider. The Rasco door has outside pull brackets / cables.

DOORTOP ABOVE

RASCODOORS.COM SALES@RASCODOORS.COM 1-800-537-3802