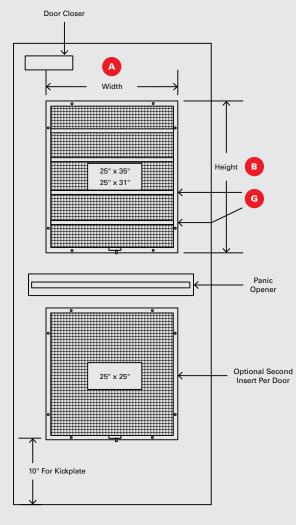

| COMPANY               |                                                                       | PREPARED BY   |         |                |      |  |
|-----------------------|-----------------------------------------------------------------------|---------------|---------|----------------|------|--|
| EMAIL                 |                                                                       |               | PHONE   | PHONE NUMBER   |      |  |
| ADDR                  | RESS                                                                  |               | l       |                |      |  |
| СІТҮ                  |                                                                       |               | STATE   | ZIP            |      |  |
| PURCHASE ORDER NUMBER |                                                                       |               | DATE RE | E REQUIRED QTY |      |  |
| TAG                   |                                                                       |               |         |                |      |  |
| SPEC                  | IAL INSTRUCTIONS (Please note if this                                 | is for a quot | e)      |                |      |  |
|                       |                                                                       |               |         |                |      |  |
| Selec                 | t Standard Insert Sizes or (                                          | Custom:       |         |                |      |  |
| □ 25                  | in W x 35 in H                                                        |               |         |                |      |  |
| □ 25                  | in W x 31 in H                                                        |               |         |                |      |  |
| □ 25                  | in W x 25 in H                                                        |               |         |                |      |  |
| A                     | Custom Frame Size Width:                                              |               |         |                | in   |  |
| В                     | Custom Frame Size Height:                                             |               |         |                | in   |  |
| C                     | If the door thickness is not 1-¾ in what is it?                       |               |         |                |      |  |
| D                     | Mesh size?                                                            |               |         |                |      |  |
|                       | ☐ 12 mesh stainless ☐ 30 mesh stainless                               |               |         |                |      |  |
|                       | ☐ 16 mesh stainless                                                   |               | Specia  | I              |      |  |
| E                     | Expanded Metal Requires Security Bars: $\ \square$ Yes $\ \square$ No |               |         |                |      |  |
| F                     | Select Cover Panel:                                                   |               |         |                |      |  |
|                       | ☐ Steel Insulated (Standard size only)                                |               |         |                |      |  |
|                       | ☐ ¾ in Thick Polycarbona                                              | ate           |         |                |      |  |
| G                     | Optional ½ in square aluminum security bars spaced 6 in apart?        |               |         | ☐ Yes          | □ No |  |
| H                     | Storage rack?                                                         |               |         | ☐ Yes          | □ No |  |

(Storage rack may be mounted on bottom half of door if a second insert is not used)

## **TYPICAL DOOR INSIDE VIEW**

NOTES: Opening size is 1" less than frame size.