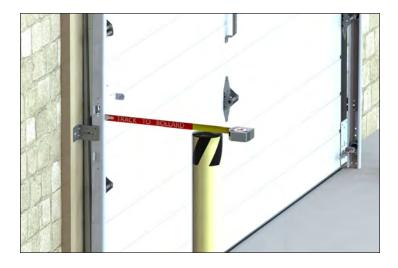

## Track to bollard

To make sure you have clearance for your Rasco door.

Distance from wall to furthest part of existing track at top of the opening

To ensure a proper seal on the sides, many tracks are farther away from wall at top of opening.