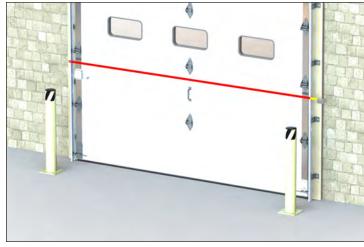

To ensure a proper fit with your door.

Wall to outside edge of roll or distance to back of roll

To ensure a tight seal on the sides.