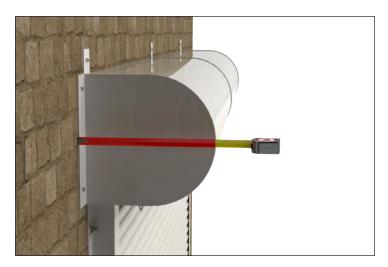

## Track to bollard

To make sure you have clearance for your Rasco door.

Distance from wall to furthest part of existing track at top of the opening

To ensure a proper seal on the sides, many tracks are farther away from wall at top of opening.

To ensure a proper fit with your door.

Wall to outside edge of roll or distance to back of roll

To ensure a tight seal on the sides.