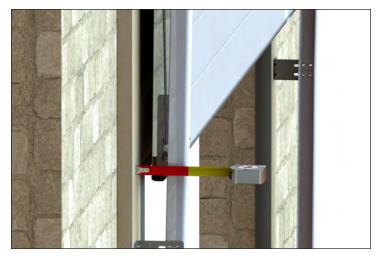

|               |         |                |      |  |
|                       | ☐ ¾ in Thick Polycarbona                                              | ate           |         |                |      |  |
| G                     | Optional ½ in square aluminum security bars spaced 6 in apart?        |               |         | ☐ Yes          | □ No |  |
| H                     | Storage rack?                                                         |               |         | ☐ Yes          | □ No |  |

(Storage rack may be mounted on bottom half of door if a second insert is not used)

## **TYPICAL DOOR INSIDE VIEW**



NOTES: Opening size is 1" less than frame size.

## Measuring Guide





1 Tr

## Track to bollard

To make sure you have clearance for your Rasco door.



Distance from wall to furthest part of existing track at top of the opening

To ensure a proper seal on the sides, many tracks are farther away from wall at top of opening.



To ensure a proper fit with your door.



Wall to outside edge of roll or distance to back of roll

To ensure a tight seal on the sides.