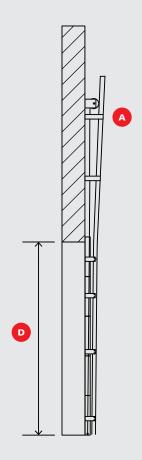

## **DOOR SIDE VIEW**

NOTES: Door overlaps opening by 1" on each side.

## **DOORTOP ABOVE**