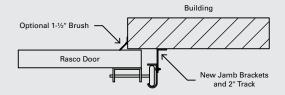

| COMPANY                                                   |                                          | PREPARED BY |              |        |        |
|-----------------------------------------------------------|------------------------------------------|-------------|--------------|--------|--------|
| EMAIL                                                     |                                          |             | PHONE NUMBER |        |        |
| ADDRESS                                                   |                                          |             |              |        |        |
| СІТУ                                                      |                                          |             | STATE        | ZIP    |        |
| PURCHASE ORDER NUMBER                                     |                                          |             | DATE RE      | QUIRED | αтγ    |
| TAG                                                       |                                          |             |              |        |        |
| SPECIAL INSTRUCTIONS (Please note if this is for a quote) |                                          |             |              |        |        |
|                                                           |                                          |             |              |        |        |
| A                                                         | Rasco Door Track Size Needed:            |             |              | ☐ 2 in | □ 3 in |
| В                                                         | Is there any interference for new track? |             |              | ☐ Yes  | □ No   |
| C                                                         | Opening Width:                           |             |              | ft _   | in     |
| D                                                         | Opening Height:                          |             |              | ft _   | in     |
| E                                                         | Is there a brush seal for the perimeter? |             |              | ☐ Yes  | □ No   |
| F                                                         | Mesh size?                               |             |              |        |        |
| -                                                         | ☐ 12 mesh stainless ☐ 30 mesh stainless  |             |              |        |        |
|                                                           | ☐ 16 mesh stainless ☐ Special            |             |              |        |        |