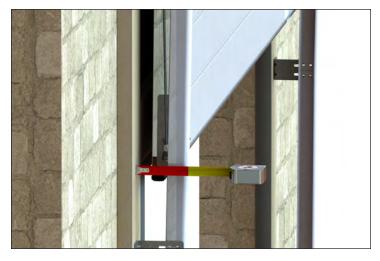

## **DOOR SIDE VIEW**

NOTES: Door overlaps opening by 1" on each side.

## Track to bollard

To make sure you have clearance for your Rasco door.

Distance from wall to furthest part of existing track at top of the opening

To ensure a proper seal on the sides, many tracks are farther away from wall at top of opening.