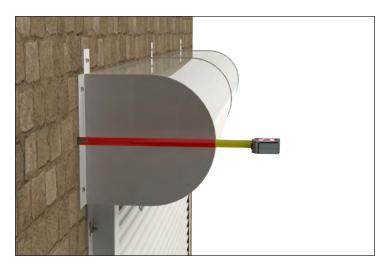

## **DOORTOP ABOVE**

To ensure a proper fit with your door.

Wall to outside edge of roll or distance to back of roll

To ensure a tight seal on the sides.