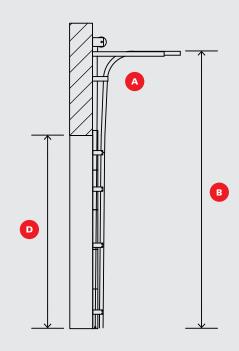

| COMPANY                                                   |                            | PREPARED BY         |              |               |              |
|-----------------------------------------------------------|----------------------------|---------------------|--------------|---------------|--------------|
| EMAIL                                                     |                            |                     | PHONE NUMBER |               |              |
| ADDRESS                                                   |                            |                     |              |               |              |
| CITY                                                      |                            |                     | STATE        | ZIP           |              |
| PURCHASE ORDER NUMBER                                     |                            |                     | DATE RE      | DATE REQUIRED |              |
| TAG                                                       |                            |                     |              |               |              |
| SPECIAL INSTRUCTIONS (Please note if this is for a quote) |                            |                     |              |               |              |
|                                                           |                            |                     |              |               |              |
| A                                                         | Rasco Door Track Size:     |                     |              | □ 2 in        | ☐ 3 in       |
| B                                                         | Floor to New Horizontal Tr | ack Dis             | tance:       | ft _          | in           |
| C                                                         | Opening Width:             |                     |              | ft _          | in           |
| D                                                         | Opening Height:            |                     |              | ft _          | in           |
| E                                                         | Brush seal for perimeter?  |                     |              | ☐ Yes         | $\square$ No |
| F                                                         | Mesh size?                 |                     |              |               |              |
|                                                           | ☐ 12 mesh stainless        | ☐ 30 mesh stainless |              |               |              |
|                                                           | ☐ 16 mesh stainless        |                     | Specia       | I             |              |

## DOOR SIDE VIEW

 ${\bf NOTES:}$  Door overlaps opening by 1" on each side.