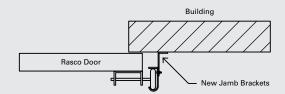

_          | in           |
| E                                                         | Brush seal for perimeter?  |                     |              | ☐ Yes         | $\square$ No |
| F                                                         | Mesh size?                 |                     |              |               |              |
|                                                           | ☐ 12 mesh stainless        | ☐ 30 mesh stainless |              |               |              |
|                                                           | ☐ 16 mesh stainless        |                     | Specia       | I             |              |

**EMAIL SURVEY FORM TO RASCO** 

## DOOR SIDE VIEW



 ${\bf NOTES:}$  Door overlaps opening by 1" on each side.

## TRACKTOP DETAIL



## Measuring Guide





1 Tr

## Track to bollard

To make sure you have clearance for your Rasco door.



Distance from wall to furthest part of existing track at top of the opening

To ensure a proper seal on the sides, many tracks are farther away from wall at top of opening.



To ensure a proper fit with your door.



Wall to outside edge of roll or distance to back of roll

To ensure a tight seal on the sides.