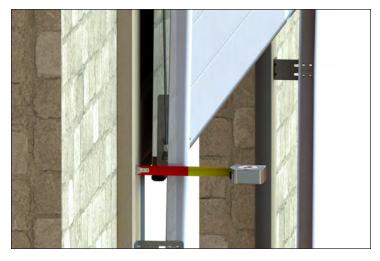

## DOOR SIDE VIEW

 ${\bf NOTES:}$  Door overlaps opening by 1" on each side.

## Track to bollard

To make sure you have clearance for your Rasco door.

Distance from wall to furthest part of existing track at top of the opening

To ensure a proper seal on the sides, many tracks are farther away from wall at top of opening.

To ensure a proper fit with your door.

Wall to outside edge of roll or distance to back of roll

To ensure a tight seal on the sides.