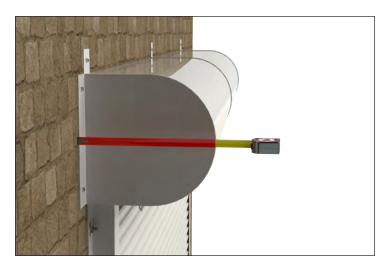

## TRACKTOP DETAIL

To ensure a proper fit with your door.

Wall to outside edge of roll or distance to back of roll

To ensure a tight seal on the sides.