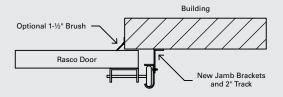

# THE BUG BLOCKER® SCREEN

STANDARD LIFT STAND ALONE

| COMPANY                                                   |                                                                | PREPARED BY |              |             |        |
|-----------------------------------------------------------|----------------------------------------------------------------|-------------|--------------|-------------|--------|
| EMAI                                                      | L                                                              | I           | PHONE NUMBER |             |        |
| ADDRESS                                                   |                                                                |             |              |             |        |
| СІТҮ                                                      |                                                                |             | STATE        | ZIP         |        |
| PURCHASE ORDER NUMBER                                     |                                                                |             | DATE RE      | EQUIRED QTY |        |
| TAG                                                       |                                                                |             |              |             |        |
| SPECIAL INSTRUCTIONS (Please note if this is for a quote) |                                                                |             |              |             |        |
|                                                           |                                                                |             |              |             |        |
| A                                                         | Rasco Door Track Size Needed:                                  |             |              | 🗌 2 in      | 🗌 3 in |
| B                                                         | Is there any interference for new track?                       |             |              | □ Yes       | 🗌 No   |
| С                                                         | Opening Width:                                                 |             |              | ft _        | in     |
| D                                                         | Opening Height:                                                |             |              | ft _        | in     |
| E                                                         | Is there a brush seal for the perimeter?                       |             |              | 🗌 Yes       | 🗆 No   |
| F                                                         | Mesh size?                                                     |             |              |             |        |
|                                                           | □ 12 mesh stainless □ 30 mesh stainless                        |             |              |             |        |
|                                                           | □ 16 mesh stainless □ Special                                  |             |              |             |        |
| G                                                         | Is the Rasco door to be trolley operated? $\Box$ Yes $\Box$ No |             |              |             |        |

EMAIL SURVEY FORM TO RASCO

NOTES: Door overlaps opening by 1" on each side.

DOORTOP ABOVE

RASCODOORS.COM SALES@RASCODOORS.COM 1-800-537-3802