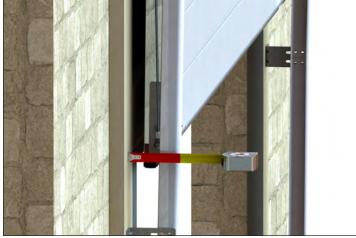

# **Measuring Guide**

Track to bollard To make sure you have clearance for your Rasco door.