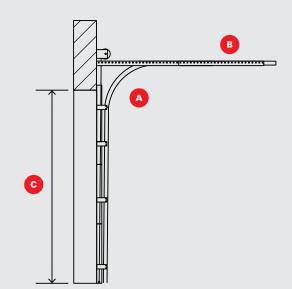

#### Distance from wall to furthest part of existing track at top of the opening

To ensure a proper seal on the sides, many tracks are farther away from wall at top of opening.

## Outside to outside of existing track

To ensure a proper fit with your door.

4

### Wall to outside edge of roll or distance to back of roll

To ensure a tight seal on the sides.

**RASCO**INDUSTRIES<sup>\*\*</sup>

5310 SHORELINE DR MOUND, MN 55364 UNITED STATES

RASCODOORS.COM SALES@RASCODOORS.COM 1-800-537-3802