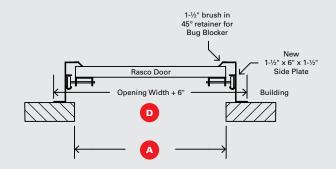

## **DOORTOP ABOVE**

| COMPANY                                                   |                                                                                           | PREPARED BY |              |             |        |
|-----------------------------------------------------------|-------------------------------------------------------------------------------------------|-------------|--------------|-------------|--------|
| EMAIL                                                     |                                                                                           |             | PHONE NUMBER |             |        |
| ADDRESS                                                   |                                                                                           |             |              |             |        |
| CITY                                                      |                                                                                           |             | STATE        | ZIP         |        |
| PURCHASE ORDER NUMBER                                     |                                                                                           |             | DATE RE      | EQUIRED QTY |        |
| TAG                                                       |                                                                                           |             |              |             |        |
| SPECIAL INSTRUCTIONS (Please note if this is for a quote) |                                                                                           |             |              |             |        |
|                                                           |                                                                                           |             |              |             |        |
| A                                                         | Opening Width:                                                                            |             |              | ft _        | in     |
| В                                                         | Opening Height:                                                                           |             |              | ft _        | in     |
| C                                                         | Is there clearance above for door?<br>(Opening Height + Door Height + 2')                 |             | •            | ☐ Yes       | □ No   |
| D                                                         | Is there side to side clearance?<br>(Opening Width + 6" with 2" Track and 7" for 3" Track |             |              | ☐ Yes       | □ No   |
| E                                                         | Any interference on outside of building?                                                  |             |              | ☐ Yes       | □ No   |
| F                                                         | Mesh size?                                                                                |             |              |             |        |
|                                                           | ☐ 12 mesh stainless ☐ 30 mesh stainless                                                   |             |              |             | ss     |
|                                                           | ☐ 16 mesh stainless                                                                       |             | Special      |             |        |
| G                                                         | Is the door to be motor op                                                                | erated?     |              | ☐ Yes       | □ No   |
| H                                                         | Is a hood cover needed?                                                                   |             |              | ☐ Yes       | □ No   |
|                                                           | Rasco Door Track Size:                                                                    |             |              | □ 2 in      | □ 3 in |