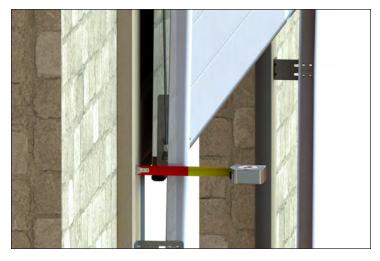

## Track to bollard

To make sure you have clearance for your Rasco door.

Distance from wall to furthest part of existing track at top of the opening

To ensure a proper seal on the sides, many tracks are farther away from wall at top of opening.