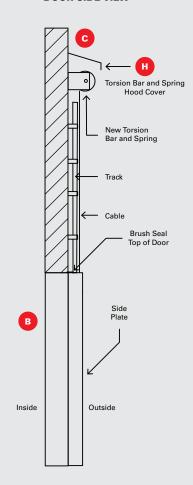

## **DOOR SIDE VIEW**

NOTES: A solid shaft is required on all doors 12' or wider or motorized.

| COMPANY                                                   |                                                                                           | PREPARED BY |              |             |        |
|-----------------------------------------------------------|-------------------------------------------------------------------------------------------|-------------|--------------|-------------|--------|
| EMAIL                                                     |                                                                                           |             | PHONE NUMBER |             |        |
| ADDRESS                                                   |                                                                                           |             |              |             |        |
| CITY                                                      |                                                                                           |             | STATE        | ZIP         |        |
| PURCHASE ORDER NUMBER                                     |                                                                                           |             | DATE RE      | EQUIRED QTY |        |
| TAG                                                       |                                                                                           |             |              |             |        |
| SPECIAL INSTRUCTIONS (Please note if this is for a quote) |                                                                                           |             |              |             |        |
|                                                           |                                                                                           |             |              |             |        |
| A                                                         | Opening Width:                                                                            |             |              | ft _        | in     |
| В                                                         | Opening Height:                                                                           |             |              | ft _        | in     |
| C                                                         | Is there clearance above for door?<br>(Opening Height + Door Height + 2')                 |             | •            | ☐ Yes       | □ No   |
| D                                                         | Is there side to side clearance?<br>(Opening Width + 6" with 2" Track and 7" for 3" Track |             |              | ☐ Yes       | □ No   |
| E                                                         | Any interference on outside of building?                                                  |             |              | ☐ Yes       | □ No   |
| F                                                         | Mesh size?                                                                                |             |              |             |        |
|                                                           | ☐ 12 mesh stainless ☐ 30 mesh stainless                                                   |             |              |             | ss     |
|                                                           | ☐ 16 mesh stainless                                                                       |             | Special      |             |        |
| G                                                         | Is the door to be motor op                                                                | erated?     |              | ☐ Yes       | □ No   |
| H                                                         | Is a hood cover needed?                                                                   |             |              | ☐ Yes       | □ No   |
|                                                           | Rasco Door Track Size:                                                                    |             |              | □ 2 in      | □ 3 in |