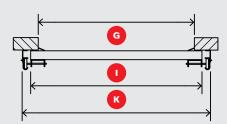

## **DOORTOP ABOVE**

To ensure a proper fit with your door.

Wall to outside edge of roll or distance to back of roll

To ensure a tight seal on the sides.