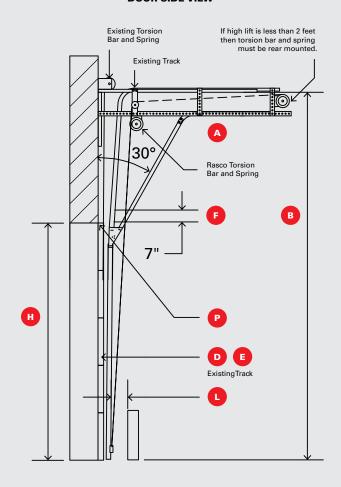

## DOOR SIDE VIEW

NOTES: A torsion bar support is required on all doors 10' or wider.

Switch track cannot be used if existing door has outside pull cables or has TKO, Workhorse or Barcol type tracks. The Rasco door has outside pull brackets/cables.