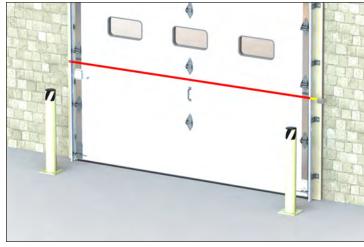

## Track to bollard

To make sure you have clearance for your Rasco door.

Distance from wall to furthest part of existing track at top of the opening

To ensure a proper seal on the sides, many tracks are farther away from wall at top of opening.