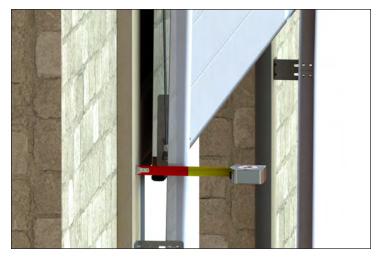

#### **DOOR SIDE VIEW**

NOTES: A torsion bar support is required on all doors 10' or wider.

Dual track cannot be used if existing door has outside pull cables.

The Rasco door has outside pull brackets/cables.

#### **DOORTOP ABOVE**

## Track to bollard

To make sure you have clearance for your Rasco door.

Distance from wall to furthest part of existing track at top of the opening

To ensure a proper seal on the sides, many tracks are farther away from wall at top of opening.