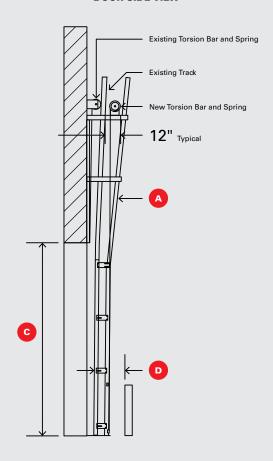

#### **DOOR SIDE VIEW**

NOTES: A torsion bar support is required on all doors 10' or wider.

Dual track cannot be used if existing door has outside pull cables.

The Rasco door has outside pull brackets/cables.

## Track to bollard

To make sure you have clearance for your Rasco door.

Distance from wall to furthest part of existing track at top of the opening

To ensure a proper seal on the sides, many tracks are farther away from wall at top of opening.