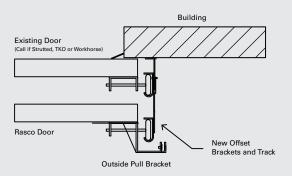

#### **DOOR SIDE VIEW**

NOTES: A torsion bar support is required on all doors 10' or wider.

Dual track cannot be used if existing door has outside pull cables.

The Rasco door has outside pull brackets/cables.