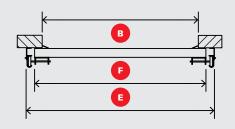

|             | □ 2 in          | □ 3 in       |      |
| J                                                         | Is the Rasco door to be motorized?          |             | ☐ Yes           | $\square$ No |      |
| К                                                         | Security Door Height:                       |             |                 | ft           |      |
| L                                                         | Rasco Door Track Size:                      |             | □ 2 in          | □ 3 in       |      |

#### **DOOR SIDE VIEW**



NOTES: A torsion bar support is required on all doors 10' or wider.

Dual track cannot be used if existing door has outside pull cables.

The Rasco door has outside pull brackets/cables.

#### **DOORTOP ABOVE**



## TRACKTOP DETAIL



# Measuring Guide





1 Tr

## Track to bollard

To make sure you have clearance for your Rasco door.



Distance from wall to furthest part of existing track at top of the opening

To ensure a proper seal on the sides, many tracks are farther away from wall at top of opening.



To ensure a proper fit with your door.



Wall to outside edge of roll or distance to back of roll

To ensure a tight seal on the sides.