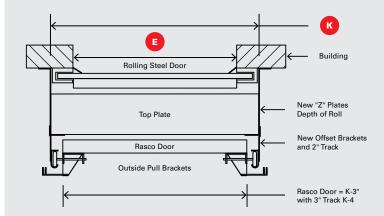

| COMPANY                                                   |                                                                        | PREPARED BY |              |              |      |
|-----------------------------------------------------------|------------------------------------------------------------------------|-------------|--------------|--------------|------|
| EMAIL                                                     |                                                                        |             | PHONE NUMBER |              |      |
| ADDRESS                                                   |                                                                        |             |              |              |      |
| CITY                                                      |                                                                        |             | STATE        | ZIP          |      |
| PURCHASE ORDER NUMBER                                     |                                                                        |             | DATE RE      | REQUIRED QTY |      |
| TAG                                                       |                                                                        |             |              |              |      |
| SPECIAL INSTRUCTIONS (Please note if this is for a quote) |                                                                        |             |              |              |      |
|                                                           |                                                                        |             |              |              |      |
| A                                                         | Distance to back of roll?                                              |             |              | ft _         | in   |
| В                                                         | Can Rasco door be lifted vertically? (Opening height $\times$ 2 + 24") |             |              | ☐ Yes        | □ No |
| С                                                         | Interference from motor operator?                                      |             |              | ☐ Yes        | □ No |
| D                                                         | Distance from floor to bottom of roll                                  |             |              | ft _         | in   |
| E                                                         | Opening width                                                          |             |              | ft _         | in   |
| F                                                         | Opening height                                                         |             |              | ft _         | in   |
| G                                                         | Depth of existing track?                                               |             |              | ft _         | in   |
| H                                                         | Distance from bollards to                                              | wall?       |              | ft _         | in   |
| D                                                         | What is the height of the                                              | bollards    | :?           | ft _         | in   |
| J                                                         | Can you keep existing cha                                              | ains clea   | ar?          | ☐ Yes        | □ No |
| K                                                         | Width outside to outside (This is NOT the opening size)                | of guide    | ?            | ft _         | in   |

## **DOORTOP ABOVE**

□ 2 in □ 3 in