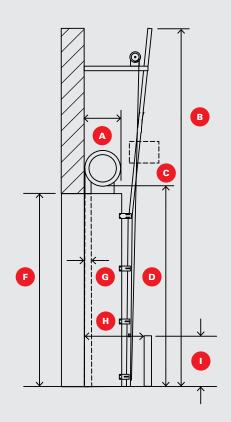

| COMPANY                                                   |                                                                        | PREPARED BY |              |              |      |
|-----------------------------------------------------------|------------------------------------------------------------------------|-------------|--------------|--------------|------|
| EMAIL                                                     |                                                                        |             | PHONE NUMBER |              |      |
| ADDRESS                                                   |                                                                        |             |              |              |      |
| CITY                                                      |                                                                        |             | STATE        | ZIP          |      |
| PURCHASE ORDER NUMBER                                     |                                                                        |             | DATE RE      | REQUIRED QTY |      |
| TAG                                                       |                                                                        |             |              |              |      |
| SPECIAL INSTRUCTIONS (Please note if this is for a quote) |                                                                        |             |              |              |      |
|                                                           |                                                                        |             |              |              |      |
| A                                                         | Distance to back of roll?                                              |             |              | ft _         | in   |
| В                                                         | Can Rasco door be lifted vertically? (Opening height $\times$ 2 + 24") |             |              | ☐ Yes        | □ No |
| С                                                         | Interference from motor operator?                                      |             |              | ☐ Yes        | □ No |
| D                                                         | Distance from floor to bottom of roll                                  |             |              | ft _         | in   |
| E                                                         | Opening width                                                          |             |              | ft _         | in   |
| F                                                         | Opening height                                                         |             |              | ft _         | in   |
| G                                                         | Depth of existing track?                                               |             |              | ft _         | in   |
| H                                                         | Distance from bollards to                                              | wall?       |              | ft _         | in   |
| D                                                         | What is the height of the                                              | bollards    | :?           | ft _         | in   |
| J                                                         | Can you keep existing cha                                              | ains clea   | ar?          | ☐ Yes        | □ No |
| K                                                         | Width outside to outside (This is NOT the opening size)                | of guide    | ?            | ft _         | in   |

## **DOOR SIDE VIEW**

**NOTES:** A torsion bar support is required on all doors 10' or wider. The Rasco door has outside pull brackets/cables.