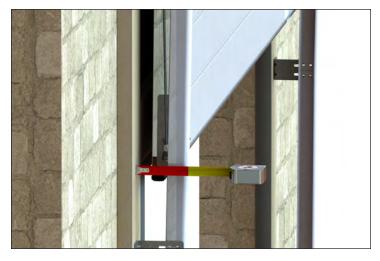

## Track to bollard

To make sure you have clearance for your Rasco door.

Distance from wall to furthest part of existing track at top of the opening

To ensure a proper seal on the sides, many tracks are farther away from wall at top of opening.

To ensure a proper fit with your door.

Wall to outside edge of roll or distance to back of roll

To ensure a tight seal on the sides.