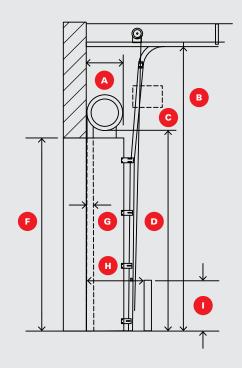

# HIGH LIFT BEHIND ROLLING WITH DEEP REVERSE

| COMPANY                                                   |                                                         | PREPARED BY   |              |       |           |
|-----------------------------------------------------------|---------------------------------------------------------|---------------|--------------|-------|-----------|
|                                                           |                                                         |               |              |       |           |
| EMAIL                                                     |                                                         |               | PHONE NUMBER |       |           |
| ADDRESS                                                   |                                                         |               |              |       |           |
| CITY                                                      |                                                         |               | STATE        | ZIP   |           |
| DUDGUAGE ODDED NUMBER                                     |                                                         |               |              |       | <b>0.</b> |
| PURCHASE ORDER NUMBER                                     |                                                         | DATE REQUIRED |              | QTY   |           |
| TAG                                                       |                                                         |               |              |       |           |
| SPECIAL INSTRUCTIONS (Please note if this is for a quote) |                                                         |               |              |       |           |
|                                                           |                                                         |               |              |       |           |
| A                                                         | Distance to back of roll?                               |               |              | _     | in        |
| В                                                         | Distance from floor to new horizontal track?            | W             |              | ft _  | in        |
| C                                                         | Interference from motor of                              | perator       | -?           | ☐ Yes | ☐ No      |
| D                                                         | Distance from floor to bottom of roll?                  |               | roll?        | ft _  | in        |
| E                                                         | Opening width                                           |               |              | ft _  | in        |
| F                                                         | Opening height                                          |               |              | ft _  | in        |
| G                                                         | Depth of existing track?                                |               |              | ft _  | in        |
| H                                                         | Distance from bollards to                               | wall?         |              | ft _  | in        |
| 0                                                         | What is the height of the                               | bollards      | ?            | ft _  | in        |
| J                                                         | Can you keep existing cha                               | ains clea     | ar?          | ☐ Yes | □ No      |
| L                                                         | Width outside to outside (This is NOT the opening size) | of guide      | e?           | ft _  | in        |