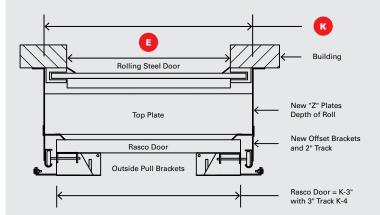

# HIGH LIFT BEHIND ROLLING WITH DEEP REVERSE

| COMPANY                                                   |                                                         | PREPARED BY   |              |       |           |
|-----------------------------------------------------------|---------------------------------------------------------|---------------|--------------|-------|-----------|
|                                                           |                                                         |               |              |       |           |
| EMAIL                                                     |                                                         |               | PHONE NUMBER |       |           |
| ADDRESS                                                   |                                                         |               |              |       |           |
| CITY                                                      |                                                         |               | STATE        | ZIP   |           |
| DUDGUAGE ODDED NUMBER                                     |                                                         |               |              |       | <b>0.</b> |
| PURCHASE ORDER NUMBER                                     |                                                         | DATE REQUIRED |              | QTY   |           |
| TAG                                                       |                                                         |               |              |       |           |
| SPECIAL INSTRUCTIONS (Please note if this is for a quote) |                                                         |               |              |       |           |
|                                                           |                                                         |               |              |       |           |
| A                                                         | Distance to back of roll?                               |               |              | _     | in        |
| В                                                         | Distance from floor to new horizontal track?            | W             |              | ft _  | in        |
| C                                                         | Interference from motor of                              | perator       | -?           | ☐ Yes | ☐ No      |
| D                                                         | Distance from floor to bottom of roll?                  |               | roll?        | ft _  | in        |
| E                                                         | Opening width                                           |               |              | ft _  | in        |
| F                                                         | Opening height                                          |               |              | ft _  | in        |
| G                                                         | Depth of existing track?                                |               |              | ft _  | in        |
| H                                                         | Distance from bollards to                               | wall?         |              | ft _  | in        |
| 0                                                         | What is the height of the                               | bollards      | ?            | ft _  | in        |
| J                                                         | Can you keep existing cha                               | ains clea     | ar?          | ☐ Yes | □ No      |
| L                                                         | Width outside to outside (This is NOT the opening size) | of guide      | e?           | ft _  | in        |

Rasco Door Track Size:

(2" is recommended as it has a 32" radius to accommodate the unusually tall sections.)

**EMAIL SURVEY FORM TO RASCO** 

#### **DOOR SIDE VIEW**

**NOTES:** A torsion bar support is required on all doors 10' or wider.

The Rasco door has outside pull brackets/cables.

#### **DOORTOP ABOVE**

□ 2 in □ 3 in