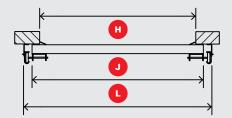

## Outside to outside of existing track

To ensure a proper fit with your door.

4

### Wall to outside edge of roll or distance to back of roll

To ensure a tight seal on the sides.

**RASCO**INDUSTRIES<sup>\*\*</sup>

5310 SHORELINE DR MOUND, MN 55364 UNITED STATES

RASCODOORS.COM SALES@RASCODOORS.COM 1-800-537-3802