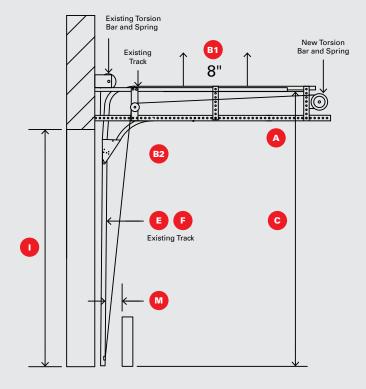

# THE BUG BLOCKER® SCREEN

STANDARD LIFT SWITCH TRACK

| COMPANY                                                   |                                                                                    | PREPARED BY |              |       |      |
|-----------------------------------------------------------|------------------------------------------------------------------------------------|-------------|--------------|-------|------|
| EMAIL                                                     |                                                                                    | I           | PHONE NUMBER |       |      |
| ADDRESS                                                   |                                                                                    |             |              |       |      |
| CITY STATE ZIP                                            |                                                                                    |             |              |       |      |
| PURCHASE ORDER NUMBER                                     |                                                                                    |             | DATE B       |       | ΟΤΥ  |
| FUNC                                                      | Shage Orden Nomben                                                                 |             |              |       |      |
| TAG                                                       |                                                                                    |             |              |       |      |
| SPECIAL INSTRUCTIONS (Please note if this is for a quote) |                                                                                    |             |              |       |      |
| A                                                         | Any interference for Rasc                                                          | o track?    |              | □ Yes | 🗆 No |
| B                                                         | Select an Option:                                                                  |             |              |       |      |
|                                                           | □ B1 - High lift the existing track 8" (best option)                               |             |              |       |      |
|                                                           | B2 - Add fixed panel to top of opening                                             |             |              |       |      |
| C                                                         | Floor to existing horizontal track? ft                                             |             |              |       |      |
|                                                           | What is the existing door thickness? ir                                            |             |              |       |      |
|                                                           | What is the track width?                                                           |             | □ 2 in       |       |      |
|                                                           | 5 5 – – –                                                                          |             |              |       | 🗌 No |
| G                                                         | When open, can the existing door stop a minimum of 7" above the opening?           |             |              |       | 🗌 No |
| H                                                         | Opening Width:                                                                     |             |              | ft _  | in   |
| 0                                                         | Opening Height:                                                                    |             |              | ft _  | in   |
| J                                                         | Existing Door Width:                                                               |             |              | ft _  | in   |
| К                                                         | Existing Door Height:                                                              |             |              | ft _  | in   |
| C                                                         | Outside to outside of exis                                                         | ck?         | ft _         | in    |      |
| M                                                         | What is the distance from track to bollard? in                                     |             |              |       |      |
| N                                                         | Mesh size?                                                                         |             |              |       |      |
|                                                           | □ 12 mesh stainless □ 30 mesh stainless                                            |             |              |       |      |
|                                                           | □ 16 mesh stainless □ Special                                                      |             |              |       |      |
| 0                                                         | If existing door is motor operated, provide<br>an interlock switch on Rasco track. |             |              |       |      |
| P                                                         | If Rasco door is to be motor operated,<br>provide an interlock switch.             |             |              |       |      |
| 0                                                         | If the graduated hinge count is not typical (1,2,3,4 etc.) What is it?             |             |              |       |      |
|                                                           |                                                                                    |             |              |       |      |
| EMAIL SURVEY FORM TO RASCO                                |                                                                                    |             |              |       |      |

**DOOR SIDE VIEW** 

NOTES: A torsion bar support is required on all doors 10' or wider and a solid shaft if 12' or wider. Switch track cannot be used if existing door has outside pull cables. or has TKO, Workhorse or Barcol type tracks.