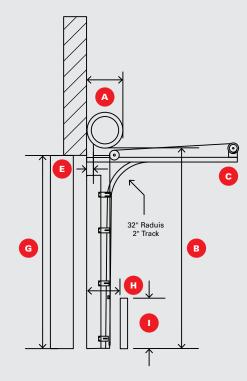

# STANDARD LIFT BEHIND ROLLING SHORTER THAN OPENING

| COMPANY               |                                                                                                                                                             | PREPARED BY                             |               |        |        |
|-----------------------|-------------------------------------------------------------------------------------------------------------------------------------------------------------|-----------------------------------------|---------------|--------|--------|
| EMAIL                 |                                                                                                                                                             |                                         | PHONE NUMBER  |        |        |
| ADD                   | RESS                                                                                                                                                        |                                         |               |        |        |
| CITY                  |                                                                                                                                                             |                                         | STATE         | ZIP    |        |
| PURCHASE ORDER NUMBER |                                                                                                                                                             |                                         | DATE REQUIRED |        | QTY    |
| TAG                   |                                                                                                                                                             |                                         |               |        |        |
| SPEC                  | CIAL INSTRUCTIONS (Please note if this                                                                                                                      | is for a quot                           | e)            |        |        |
|                       |                                                                                                                                                             |                                         |               |        |        |
| A                     | Distance to Back of Roll:                                                                                                                                   |                                         |               | -      | in     |
| В                     | Floor to Bottom of Roll Di                                                                                                                                  | stance:                                 |               | ft _   | in     |
| C                     | Rasco Door Track Size Ne (2" is recommended as it has a 3 accommodate the unusually tall Top section may lean back for ta and track may stay in opening for | 2" radius t<br>sections.<br>Il applicat | ion           | ☐ 2 in | ☐ 3 in |
| D                     | Required Rasco Door Hei                                                                                                                                     | ght:                                    |               | ft _   | in     |
| E                     | Depth of Existing Guide:                                                                                                                                    |                                         |               | -      | in     |
| F                     | Opening Width:                                                                                                                                              |                                         |               | ft _   | in     |
| G                     | Opening Height:                                                                                                                                             |                                         |               | ft _   | in     |
| H                     | Distance of Bollards from                                                                                                                                   | Wall:                                   |               | -      | in     |
|                       | Bollard Height:                                                                                                                                             |                                         |               | -      | in     |
| J                     | Is the Rasco door to be m                                                                                                                                   | otorized                                | d?            | ☐ Yes  | □ No   |
| К                     | Can you keep existing cha                                                                                                                                   | ains clea                               | ar?           | ☐ Yes  | □ No   |
| L                     | Width Outside to Outside                                                                                                                                    | of Guid                                 | le:           | ft _   | in     |

DOOR SIDE VIEW

NOTES: A torsion bar support is required on all doors 10' or wider.

The Rasco door has outside pull brackets/cables.