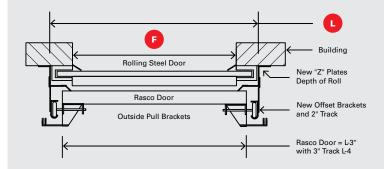

# STANDARD LIFT BEHIND ROLLING SHORTER THAN OPENING

| COMPANY               |                                                                                                                                                             | PREPARED BY                             |               |        |        |
|-----------------------|-------------------------------------------------------------------------------------------------------------------------------------------------------------|-----------------------------------------|---------------|--------|--------|
| EMAIL                 |                                                                                                                                                             |                                         | PHONE NUMBER  |        |        |
| ADD                   | RESS                                                                                                                                                        |                                         |               |        |        |
| CITY                  |                                                                                                                                                             |                                         | STATE         | ZIP    |        |
| PURCHASE ORDER NUMBER |                                                                                                                                                             |                                         | DATE REQUIRED |        | QTY    |
| TAG                   |                                                                                                                                                             |                                         |               |        |        |
| SPEC                  | CIAL INSTRUCTIONS (Please note if this                                                                                                                      | is for a quot                           | e)            |        |        |
|                       |                                                                                                                                                             |                                         |               |        |        |
| A                     | Distance to Back of Roll:                                                                                                                                   |                                         |               | -      | in     |
| В                     | Floor to Bottom of Roll Di                                                                                                                                  | stance:                                 |               | ft _   | in     |
| C                     | Rasco Door Track Size Ne (2" is recommended as it has a 3 accommodate the unusually tall Top section may lean back for ta and track may stay in opening for | 2" radius t<br>sections.<br>Il applicat | ion           | ☐ 2 in | ☐ 3 in |
| D                     | Required Rasco Door Hei                                                                                                                                     | ght:                                    |               | ft _   | in     |
| E                     | Depth of Existing Guide:                                                                                                                                    |                                         |               | -      | in     |
| F                     | Opening Width:                                                                                                                                              |                                         |               | ft _   | in     |
| G                     | Opening Height:                                                                                                                                             |                                         |               | ft _   | in     |
| H                     | Distance of Bollards from                                                                                                                                   | Wall:                                   |               | -      | in     |
|                       | Bollard Height:                                                                                                                                             |                                         |               | -      | in     |
| J                     | Is the Rasco door to be m                                                                                                                                   | otorized                                | d?            | ☐ Yes  | □ No   |
| К                     | Can you keep existing cha                                                                                                                                   | ains clea                               | ar?           | ☐ Yes  | □ No   |
| L                     | Width Outside to Outside                                                                                                                                    | of Guid                                 | le:           | ft _   | in     |

#### **DOORTOP ABOVE**

EMAIL SURVEY FORM TO RASCO

To ensure a proper fit with your door.

Wall to outside edge of roll or distance to back of roll

To ensure a tight seal on the sides.