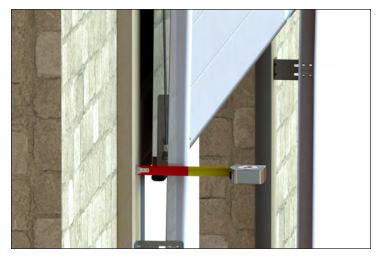

### Track to bollard

To make sure you have clearance for your Rasco door.

Distance from wall to furthest part of existing track at top of the opening

To ensure a proper seal on the sides, many tracks are farther away from wall at top of opening.