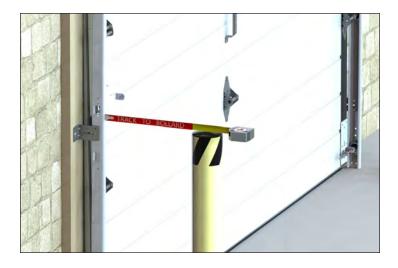

### Track to bollard

To make sure you have clearance for your Rasco door.

Distance from wall to furthest part of existing track at top of the opening

To ensure a proper seal on the sides, many tracks are farther away from wall at top of opening.