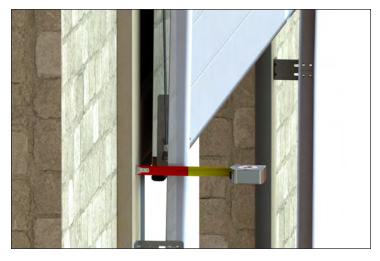

## TRACKTOP DETAIL

## Track to bollard

To make sure you have clearance for your Rasco door.

Distance from wall to furthest part of existing track at top of the opening

To ensure a proper seal on the sides, many tracks are farther away from wall at top of opening.