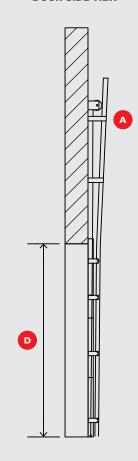

#### **DOOR SIDE VIEW**

**NOTES:** Door overlaps opening by 1" on each side.

| COMPANY                                                   |                          | PREPARED BY  |               |        |        |
|-----------------------------------------------------------|--------------------------|--------------|---------------|--------|--------|
| EMAIL                                                     |                          | PHONE NUMBER |               |        |        |
| ADDRESS                                                   |                          |              |               |        |        |
| CITY                                                      |                          |              | STATE         | ZIP    |        |
| PURCHASE ORDER NUMBER                                     |                          |              | DATE REQUIRED |        | ΩТΥ    |
| TAG                                                       |                          |              |               |        |        |
| SPECIAL INSTRUCTIONS (Please note if this is for a quote) |                          |              |               |        |        |
| A                                                         | Any interference for new | track?       |               | ☐ Yes  | □ No   |
| В                                                         | Rasco Door Track Size:   |              |               | □ 2 in | ☐ 3 ir |
| C                                                         | Opening Width:           |              |               | ft _   | ir     |
| D                                                         | Opening Height:          |              |               | ft _   | ir     |
| E                                                         | Motorized Rasco Door:    |              |               | ☐ Yes  | □ No   |
| F                                                         | Security Door Height:    |              |               | ft     |        |