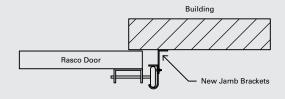

| Rasco Door Track Size:   |              |               | □ 2 in | ☐ 3 ir |
| C                                                         | Opening Width:           |              |               | ft _   | ir     |
| D                                                         | Opening Height:          |              |               | ft _   | ir     |
| E                                                         | Motorized Rasco Door:    |              |               | ☐ Yes  | □ No   |
| F                                                         | Security Door Height:    |              |               | ft     |        |

### $\boxtimes$

**EMAIL SURVEY FORM TO RASCO** 

#### **DOOR SIDE VIEW**



**NOTES:** Door overlaps opening by 1" on each side.

## TRACKTOP DETAIL



# Measuring Guide





1 Tr

## Track to bollard

To make sure you have clearance for your Rasco door.



Distance from wall to furthest part of existing track at top of the opening

To ensure a proper seal on the sides, many tracks are farther away from wall at top of opening.



To ensure a proper fit with your door.



Wall to outside edge of roll or distance to back of roll

To ensure a tight seal on the sides.