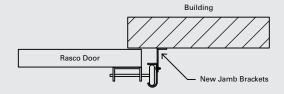

| Motorized Rasco Door:                                                                                         |              |               | ☐ Yes  | □ No   |
| F                                                         | Security Door Height:                                                                                         |              |               | ft     |        |
|                                                           |                                                                                                               |              |               |        |        |

#### $\bowtie$

**EMAIL SURVEY FORM TO RASCO** 

#### **DOOR SIDE VIEW**



**NOTES:** Door overlaps opening by 1" on each side.

### TRACKTOP DETAIL



# Measuring Guide





1 Tr

## Track to bollard

To make sure you have clearance for your Rasco door.



Distance from wall to furthest part of existing track at top of the opening

To ensure a proper seal on the sides, many tracks are farther away from wall at top of opening.



To ensure a proper fit with your door.



Wall to outside edge of roll or distance to back of roll

To ensure a tight seal on the sides.