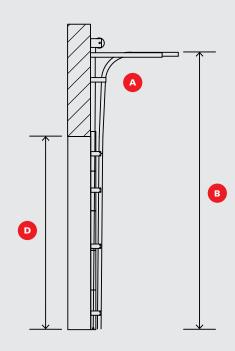

| COMPANY                                                   |                                                                                                               | PREPARED BY  |               |        |        |
|-----------------------------------------------------------|---------------------------------------------------------------------------------------------------------------|--------------|---------------|--------|--------|
| EMAIL                                                     |                                                                                                               | PHONE NUMBER |               |        |        |
| ADDRESS                                                   |                                                                                                               |              |               |        |        |
| CITY                                                      |                                                                                                               |              | STATE         | ZIP    |        |
| PURCHASE ORDER NUMBER                                     |                                                                                                               |              | DATE REQUIRED |        | QTY    |
| TAG                                                       |                                                                                                               |              |               |        |        |
| SPECIAL INSTRUCTIONS (Please note if this is for a quote) |                                                                                                               |              |               |        |        |
| A                                                         | Rasco Door Track Size: (2" is recommended as it has a 32" radius to accommodate the unusually tall sections.) |              |               | ☐ 2 in | ☐ 3 in |
| В                                                         | Floor to New Horizontal Track Distance: ft ir                                                                 |              |               |        |        |
| C                                                         | Opening Width:                                                                                                |              |               | ft _   | in     |
| D                                                         | Opening Height:                                                                                               |              |               | ft _   | in     |
| E                                                         | Motorized Rasco Door:                                                                                         |              |               | ☐ Yes  | □ No   |
| F                                                         | Security Door Height:                                                                                         |              |               | ft     |        |
|                                                           |                                                                                                               |              |               |        |        |

#### **DOOR SIDE VIEW**

**NOTES:** Door overlaps opening by 1" on each side.