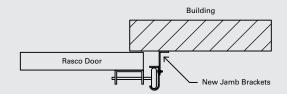

|                |               | ft _   | in     |
| C                     | Opening Height:                                                                                            |                |               | ft _   | in     |
| D                     | Motorized Rasco Door:                                                                                      |                |               | ☐ Yes  | □ No   |
| E                     | Security Door Height:                                                                                      | es hiah lifi   | t)            | ft     |        |

## 

#### **DOOR SIDE VIEW**



NOTES: Door overlaps opening by 1" on each side.

#### TRACKTOP DETAIL



# Measuring Guide





1 Tr

## Track to bollard

To make sure you have clearance for your Rasco door.



Distance from wall to furthest part of existing track at top of the opening

To ensure a proper seal on the sides, many tracks are farther away from wall at top of opening.



To ensure a proper fit with your door.



Wall to outside edge of roll or distance to back of roll

To ensure a tight seal on the sides.