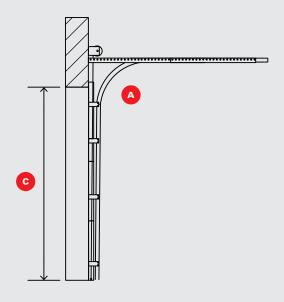

#### **DOOR SIDE VIEW**

NOTES: Door overlaps opening by 1" on each side.

#### TRACKTOP DETAIL

| COMPANY               |                                                                                                            | PREPARED BY    |               |        |        |
|-----------------------|------------------------------------------------------------------------------------------------------------|----------------|---------------|--------|--------|
| EMAIL                 |                                                                                                            |                | PHONE NUMBER  |        |        |
| ADDRESS               |                                                                                                            |                |               |        |        |
| CITY                  |                                                                                                            |                | STATE         | ZIP    |        |
| PURCHASE ORDER NUMBER |                                                                                                            | DATE RE        | DATE REQUIRED |        |        |
| TAG                   |                                                                                                            |                |               |        |        |
| SPEC                  | IAL INSTRUCTIONS (Please note if this                                                                      | is for a quote | e)            |        |        |
|                       |                                                                                                            |                |               |        |        |
| A                     | Rasco Door Track Size: (2" is recommended as it has a 32" radius accommodate the unusually tall sections.) |                | o             | ☐ 2 in | ☐ 3 in |
| В                     | Opening Width:                                                                                             |                |               | ft _   | in     |
| C                     | Opening Height:                                                                                            |                |               | ft _   | in     |
| D                     | Motorized Rasco Door:                                                                                      |                |               | ☐ Yes  | □ No   |
| E                     | Security Door Height:                                                                                      | es hiah lifi   | t)            | ft     |        |