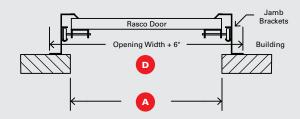

| COMPANY                                                   |                                                                                           | PREPARED BY |              |              |        |
|-----------------------------------------------------------|-------------------------------------------------------------------------------------------|-------------|--------------|--------------|--------|
| EMAIL                                                     |                                                                                           |             | PHONE NUMBER |              |        |
| ADDRESS                                                   |                                                                                           |             |              |              |        |
| CITY                                                      |                                                                                           |             | STATE        | ZIP          |        |
| PURCHASE ORDER NUMBER                                     |                                                                                           |             | DATE RE      | REQUIRED QTY |        |
| TAG                                                       |                                                                                           |             |              |              |        |
| SPECIAL INSTRUCTIONS (Please note if this is for a quote) |                                                                                           |             |              |              |        |
|                                                           |                                                                                           |             |              |              |        |
| A                                                         | Opening Width:                                                                            |             |              | ft _         | in     |
| В                                                         | Opening Height:                                                                           |             |              | ft _         | in     |
| C                                                         | Is there clearance above for door?<br>(Opening Height + Door Height + 2')                 |             |              | ☐ Yes        | □ No   |
| D                                                         | Is there side to side clearance?<br>(Opening Width + 6" with 2" Track and 7" for 3" Track |             |              | ☐ Yes        | □ No   |
| E                                                         | Any interference on outside of building?                                                  |             |              | ☐ Yes        | □ No   |
| F                                                         | Is the door to be motor operated?                                                         |             |              | ☐ Yes        | □ No   |
| G                                                         | Rasco Door Track Size:                                                                    |             |              | ☐ 2 in       | □ 3 in |
| H                                                         | Is a hood cover needed?                                                                   |             |              | ☐ Yes        | □ No   |
|                                                           | Security Door Height:                                                                     |             |              | ft _         | in     |