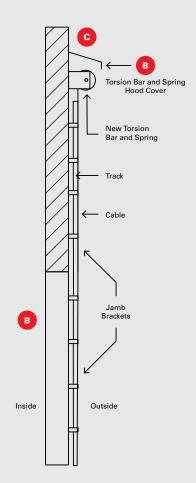

## **DOOR SIDE VIEW**

NOTES: A solid shaft is required on all doors 12' or wider or motorized.

| COMPANY                                                   |                                                                                           | PREPARED BY |              |              |        |
|-----------------------------------------------------------|-------------------------------------------------------------------------------------------|-------------|--------------|--------------|--------|
| EMAIL                                                     |                                                                                           |             | PHONE NUMBER |              |        |
| ADDRESS                                                   |                                                                                           |             |              |              |        |
| CITY                                                      |                                                                                           |             | STATE        | ZIP          |        |
| PURCHASE ORDER NUMBER                                     |                                                                                           |             | DATE RE      | REQUIRED QTY |        |
| TAG                                                       |                                                                                           |             |              |              |        |
| SPECIAL INSTRUCTIONS (Please note if this is for a quote) |                                                                                           |             |              |              |        |
|                                                           |                                                                                           |             |              |              |        |
| A                                                         | Opening Width:                                                                            |             |              | ft _         | in     |
| В                                                         | Opening Height:                                                                           |             |              | ft _         | in     |
| C                                                         | Is there clearance above for door?<br>(Opening Height + Door Height + 2')                 |             |              | ☐ Yes        | □ No   |
| D                                                         | Is there side to side clearance?<br>(Opening Width + 6" with 2" Track and 7" for 3" Track |             |              | ☐ Yes        | □ No   |
| E                                                         | Any interference on outside of building?                                                  |             |              | ☐ Yes        | □ No   |
| F                                                         | Is the door to be motor operated?                                                         |             |              | ☐ Yes        | □ No   |
| G                                                         | Rasco Door Track Size:                                                                    |             |              | ☐ 2 in       | □ 3 in |
| H                                                         | Is a hood cover needed?                                                                   |             |              | ☐ Yes        | □ No   |
|                                                           | Security Door Height:                                                                     |             |              | ft _         | in     |