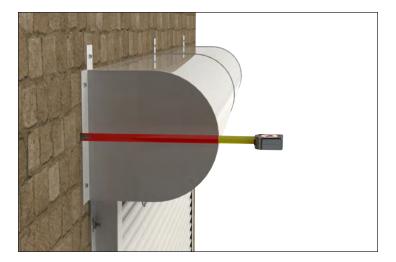

## Wall to outside edge of roll or distance to back of roll

To ensure a tight seal on the sides.

**RASCO**INDUSTRIES<sup>\*\*</sup>

5310 SHORELINE DR MOUND, MN 55364 UNITED STATES

RASCODOORS.COM SALES@RASCODOORS.COM 1-800-537-3802