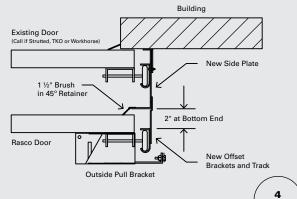

### EMAIL SURVEY FORM TO RASCO

NOTES: A torsion bar support is required on all doors 10' or wider. Dual track cannot be used if existing door has outside pull cables. The Rasco door has outside pull brackets/cables.