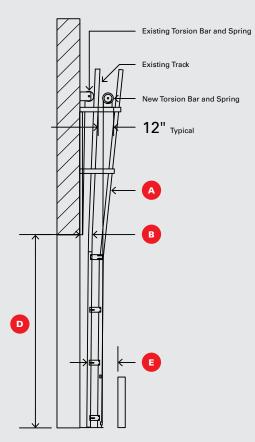

#### DOORTOP ABOVE

### TRACK TOP DETAIL

RASCODOORS.COM SALES@RASCODOORS.COM 1-800-537-3802

### Distance from wall to furthest part of existing track at top of the opening

To ensure a proper seal on the sides, many tracks are farther away from wall at top of opening.