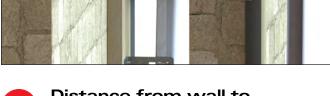

### Distance from wall to furthest part of existing track at top of the opening

To ensure a proper seal on the sides, many tracks are farther away from wall at top of opening.