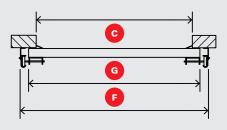

## Outside to outside of existing track

To ensure a proper fit with your door.

4

## Wall to outside edge of roll or distance to back of roll

To ensure a tight seal on the sides.

**RASCO**INDUSTRIES<sup>\*\*</sup>

5310 SHORELINE DR MOUND, MN 55364 UNITED STATES

RASCODOORS.COM SALES@RASCODOORS.COM 1-800-537-3802