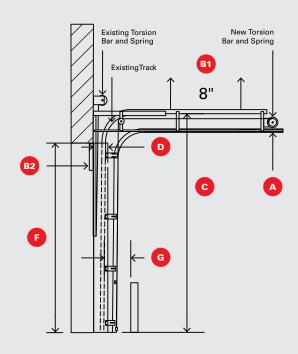

# THE BUG BLOCKER® SCREEN

STANDARD LIFT DUAL TRACK

| COMPANY                                                   |                                                                                                                                   | PREPARED BY |         |              |        |  |
|-----------------------------------------------------------|-----------------------------------------------------------------------------------------------------------------------------------|-------------|---------|--------------|--------|--|
| EMAIL                                                     |                                                                                                                                   |             | PHONE I | E NUMBER     |        |  |
| ADDRESS                                                   |                                                                                                                                   |             |         |              |        |  |
| CITY                                                      |                                                                                                                                   |             | STATE   | ZIP          |        |  |
| PURCHASE ORDER NUMBER                                     |                                                                                                                                   |             | DATE RE | EQUIRED QTY  |        |  |
| TAG                                                       |                                                                                                                                   |             |         |              |        |  |
| SPECIAL INSTRUCTIONS (Please note if this is for a quote) |                                                                                                                                   |             |         |              |        |  |
|                                                           |                                                                                                                                   |             |         |              |        |  |
| A                                                         | Any interference for Rasco track?                                                                                                 |             |         | ☐ Yes        | □ No   |  |
| В                                                         | Select Option:                                                                                                                    |             |         |              |        |  |
|                                                           | ☐ High lift the existing track 8 inches                                                                                           |             |         |              |        |  |
|                                                           | ☐ Add fixed panel to top of opening                                                                                               |             |         |              |        |  |
| C                                                         | Distance floor to existing track?                                                                                                 |             |         | ft _         | in     |  |
| D                                                         | Distance from wall to furthest part of existing track at the top of the opening or if fixed panel used, at the bottom of that? in |             |         |              |        |  |
| E                                                         | Opening Width:                                                                                                                    |             |         | ft _         | in     |  |
| F                                                         | Opening Height:                                                                                                                   |             | ft _    | in           |        |  |
| G                                                         | Distance from track to bollard?                                                                                                   |             |         | -            | in     |  |
| H                                                         | Distance from outside to outside of existing track?                                                                               |             |         | ft _         | in     |  |
| •                                                         | Existing Door Width:                                                                                                              |             | ft _    | in           |        |  |
| J                                                         | Existing Door Height:                                                                                                             |             | ft _    | in           |        |  |
| K                                                         | Is the existing track in good condition?                                                                                          |             | ☐ Yes   | □ No         |        |  |
| L                                                         | What is the existing track width?                                                                                                 |             |         | ☐ 2 in       | □ 3 in |  |
| M                                                         | Is the Rasco door motor operated?                                                                                                 |             | ☐ Yes   | $\square$ No |        |  |
| N                                                         | What is the existing door thickness?                                                                                              |             |         | -            | in     |  |
| 0                                                         | Mesh size?                                                                                                                        |             |         |              |        |  |
|                                                           | ☐ 12 mesh stainless ☐ 30 mesh stainless                                                                                           |             |         |              |        |  |
|                                                           | ☐ 16 mesh stainless ☐ Special                                                                                                     |             |         |              |        |  |
| P                                                         | Rasco door track size?                                                                                                            |             |         | □ 2 in       | □ 3 in |  |
|                                                           |                                                                                                                                   |             |         |              |        |  |

#### **DOOR SIDE VIEW**

NOTES: A torsion bar support is required on all doors 10' or wider.

Dual track cannot be used if existing door has outside pull cables.

The Rasco door has outside pull brackets/cables.

## Track to bollard

To make sure you have clearance for your Rasco door.

Distance from wall to furthest part of existing track at top of the opening

To ensure a proper seal on the sides, many tracks are farther away from wall at top of opening.

To ensure a proper fit with your door.

Wall to outside edge of roll or distance to back of roll

To ensure a tight seal on the sides.