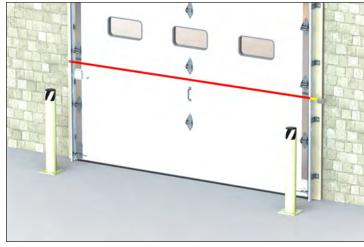

## Track to bollard

To make sure you have clearance for your Rasco door.

Distance from wall to furthest part of existing track at top of the opening

To ensure a proper seal on the sides, many tracks are farther away from wall at top of opening.

To ensure a proper fit with your door.

Wall to outside edge of roll or distance to back of roll

To ensure a tight seal on the sides.