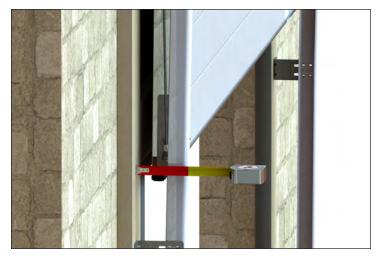

| Rasco door track size?                                                                                                            |             |         | □ 2 in       | □ 3 in |  |
|                                                           |                                                                                                                                   |             |         |              |        |  |

### 

#### **DOOR SIDE VIEW**



NOTES: A torsion bar support is required on all doors 10' or wider.

Dual track cannot be used if existing door has outside pull cables.

The Rasco door has outside pull brackets/cables.



#### **DUALTRACK CLOSE UP**



# Measuring Guide





1 Tr

## Track to bollard

To make sure you have clearance for your Rasco door.



Distance from wall to furthest part of existing track at top of the opening

To ensure a proper seal on the sides, many tracks are farther away from wall at top of opening.



To ensure a proper fit with your door.



Wall to outside edge of roll or distance to back of roll

To ensure a tight seal on the sides.