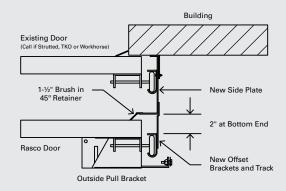

#### **DOOR SIDE VIEW**

NOTES: A torsion bar support is required on all doors 10' or wider.

Dual track cannot be used if existing door has outside pull cables.

The Rasco door has outside pull brackets/cables.

#### **DUALTRACK CLOSE UP**