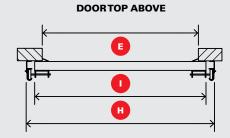

# THE BUG BLOCKER® SCREEN

STANDARD LIFT DUAL TRACK

| COMPANY                                                   |                                                                                                                                   | PREPARED BY |         |              |        |  |
|-----------------------------------------------------------|-----------------------------------------------------------------------------------------------------------------------------------|-------------|---------|--------------|--------|--|
| EMAIL                                                     |                                                                                                                                   |             | PHONE I | E NUMBER     |        |  |
| ADDRESS                                                   |                                                                                                                                   |             |         |              |        |  |
| CITY                                                      |                                                                                                                                   |             | STATE   | ZIP          |        |  |
| PURCHASE ORDER NUMBER                                     |                                                                                                                                   |             | DATE RE | EQUIRED QTY  |        |  |
| TAG                                                       |                                                                                                                                   |             |         |              |        |  |
| SPECIAL INSTRUCTIONS (Please note if this is for a quote) |                                                                                                                                   |             |         |              |        |  |
|                                                           |                                                                                                                                   |             |         |              |        |  |
| A                                                         | Any interference for Rasco track?                                                                                                 |             |         | ☐ Yes        | □ No   |  |
| В                                                         | Select Option:                                                                                                                    |             |         |              |        |  |
|                                                           | ☐ High lift the existing track 8 inches                                                                                           |             |         |              |        |  |
|                                                           | ☐ Add fixed panel to top of opening                                                                                               |             |         |              |        |  |
| C                                                         | Distance floor to existing track?                                                                                                 |             |         | ft _         | in     |  |
| D                                                         | Distance from wall to furthest part of existing track at the top of the opening or if fixed panel used, at the bottom of that? in |             |         |              |        |  |
| E                                                         | Opening Width:                                                                                                                    |             |         | ft _         | in     |  |
| F                                                         | Opening Height:                                                                                                                   |             | ft _    | in           |        |  |
| G                                                         | Distance from track to bollard?                                                                                                   |             |         | -            | in     |  |
| H                                                         | Distance from outside to outside of existing track?                                                                               |             |         | ft _         | in     |  |
| •                                                         | Existing Door Width:                                                                                                              |             | ft _    | in           |        |  |
| J                                                         | Existing Door Height:                                                                                                             |             | ft _    | in           |        |  |
| K                                                         | Is the existing track in good condition?                                                                                          |             | ☐ Yes   | □ No         |        |  |
| L                                                         | What is the existing track width?                                                                                                 |             |         | ☐ 2 in       | □ 3 in |  |
| M                                                         | Is the Rasco door motor operated?                                                                                                 |             | ☐ Yes   | $\square$ No |        |  |
| N                                                         | What is the existing door thickness?                                                                                              |             |         | -            | in     |  |
| 0                                                         | Mesh size?                                                                                                                        |             |         |              |        |  |
|                                                           | ☐ 12 mesh stainless ☐ 30 mesh stainless                                                                                           |             |         |              |        |  |
|                                                           | ☐ 16 mesh stainless ☐ Special                                                                                                     |             |         |              |        |  |
| P                                                         | Rasco door track size?                                                                                                            |             |         | □ 2 in       | □ 3 in |  |
|                                                           |                                                                                                                                   |             |         |              |        |  |

To ensure a proper fit with your door.

Wall to outside edge of roll or distance to back of roll

To ensure a tight seal on the sides.