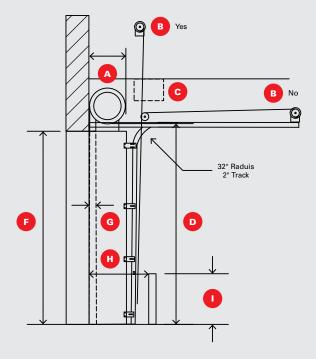

# THE BUG BLOCKER® SCREEN

STANDARD LIFT BEHIND ROLLING WITH DEEP REVERSE

| COMPANY                                                   |                                                                                                                                               | PREPARED BY |              |                |      |
|-----------------------------------------------------------|-----------------------------------------------------------------------------------------------------------------------------------------------|-------------|--------------|----------------|------|
| EMAIL                                                     |                                                                                                                                               |             | PHONE NUMBER |                |      |
| ADDRESS                                                   |                                                                                                                                               |             |              |                |      |
| СІТҮ                                                      |                                                                                                                                               |             | STATE        | ZIP            |      |
| PURCHASE ORDER NUMBER                                     |                                                                                                                                               |             | DATE RE      | E REQUIRED QTY |      |
| TAG                                                       |                                                                                                                                               |             |              |                |      |
| SPECIAL INSTRUCTIONS (Please note if this is for a quote) |                                                                                                                                               |             |              |                |      |
| 0.20                                                      |                                                                                                                                               |             |              |                |      |
| A                                                         | Distance to back of roll?                                                                                                                     |             |              | ft _           | in   |
| B                                                         | Can torsion bar be mounted at least 24" above opening?                                                                                        |             |              |                |      |
|                                                           | □ Yes                                                                                                                                         |             |              |                |      |
|                                                           | □ No                                                                                                                                          |             |              |                |      |
|                                                           | Rear Mounted                                                                                                                                  |             |              |                |      |
| С                                                         | Interference from motor operator?                                                                                                             |             |              |                |      |
| D                                                         | Distance from floor to bottom of roll                                                                                                         |             |              | ft _           | in   |
| E                                                         | Opening width                                                                                                                                 |             | ft _         | in             |      |
| F                                                         | Opening height                                                                                                                                |             | ft           | in             |      |
| G                                                         | Depth of existing track?                                                                                                                      | ft in       |              |                |      |
| H                                                         | Distance from bollards to                                                                                                                     | ft in       |              |                |      |
| 0                                                         | What is the height of the                                                                                                                     | s?          | ft _         | in             |      |
| J                                                         | Can you keep existing chains clear?                                                                                                           |             |              | 🗌 Yes          | 🗆 No |
| K                                                         | Mesh size?                                                                                                                                    |             |              |                |      |
|                                                           | $\Box$ 12 mesh stainless $\Box$ 30 mesh stainless                                                                                             |             |              |                |      |
|                                                           | □ 16 mesh stainless □ Special                                                                                                                 |             |              |                |      |
| C                                                         | Width outside to outside<br>(This is NOT the opening size)                                                                                    | of guide    | e?           | ft _           | in   |
| M                                                         | Rasco Door Track Size: 2 in 2   (2" is recommended as it has a 32" radius to accommodate the unusually tall sections. Needs 30" of headroom.) |             |              |                |      |
| N                                                         | Is the Rasco door to be motorized?                                                                                                            |             |              |                | 🗌 No |
| M EMAIL SURVEY FORM TO RASCO                              |                                                                                                                                               |             |              |                |      |

NOTES: A torsion bar support is required on all doors 10' or wider. The Rasco door has outside pull brackets/cables.

DOORTOP ABOVE

RASCODOORS.COM SALES@RASCODOORS.COM 1-800-537-3802