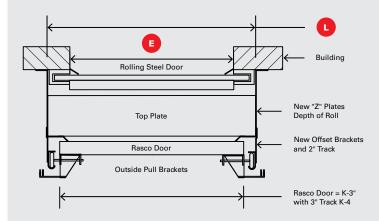

# THE BUG BLOCKER® SCREEN

STANDARD LIFT BEHIND ROLLING WITH DEEP REVERSE

| COMPANY                                                   |                                                                                                                                               | PREPARED BY |              |                |      |
|-----------------------------------------------------------|-----------------------------------------------------------------------------------------------------------------------------------------------|-------------|--------------|----------------|------|
| EMAIL                                                     |                                                                                                                                               |             | PHONE NUMBER |                |      |
| ADDRESS                                                   |                                                                                                                                               |             |              |                |      |
| СІТҮ                                                      |                                                                                                                                               |             | STATE        | ZIP            |      |
| PURCHASE ORDER NUMBER                                     |                                                                                                                                               |             | DATE RE      | E REQUIRED QTY |      |
| TAG                                                       |                                                                                                                                               |             |              |                |      |
| SPECIAL INSTRUCTIONS (Please note if this is for a quote) |                                                                                                                                               |             |              |                |      |
| 0.20                                                      |                                                                                                                                               |             |              |                |      |
| A                                                         | Distance to back of roll?                                                                                                                     |             |              | ft _           | in   |
| B                                                         | Can torsion bar be mounted at least 24" above opening?                                                                                        |             |              |                |      |
|                                                           | □ Yes                                                                                                                                         |             |              |                |      |
|                                                           | □ No                                                                                                                                          |             |              |                |      |
|                                                           | Rear Mounted                                                                                                                                  |             |              |                |      |
| С                                                         | Interference from motor operator?                                                                                                             |             |              |                |      |
| D                                                         | Distance from floor to bottom of roll                                                                                                         |             |              | ft _           | in   |
| E                                                         | Opening width                                                                                                                                 |             | ft _         | in             |      |
| F                                                         | Opening height                                                                                                                                |             | ft           | in             |      |
| G                                                         | Depth of existing track?                                                                                                                      | ft in       |              |                |      |
| H                                                         | Distance from bollards to                                                                                                                     | ft in       |              |                |      |
| 0                                                         | What is the height of the                                                                                                                     | s?          | ft _         | in             |      |
| J                                                         | Can you keep existing chains clear?                                                                                                           |             |              | 🗌 Yes          | 🗆 No |
| K                                                         | Mesh size?                                                                                                                                    |             |              |                |      |
|                                                           | $\Box$ 12 mesh stainless $\Box$ 30 mesh stainless                                                                                             |             |              |                |      |
|                                                           | □ 16 mesh stainless □ Special                                                                                                                 |             |              |                |      |
| C                                                         | Width outside to outside<br>(This is NOT the opening size)                                                                                    | of guide    | e?           | ft _           | in   |
| M                                                         | Rasco Door Track Size: 2 in 2   (2" is recommended as it has a 32" radius to accommodate the unusually tall sections. Needs 30" of headroom.) |             |              |                |      |
| N                                                         | Is the Rasco door to be motorized?                                                                                                            |             |              |                | 🗌 No |
| M EMAIL SURVEY FORM TO RASCO                              |                                                                                                                                               |             |              |                |      |

NOTES: A torsion bar support is required on all doors 10' or wider. The Rasco door has outside pull brackets/cables.

DOORTOP ABOVE

RASCODOORS.COM SALES@RASCODOORS.COM 1-800-537-3802