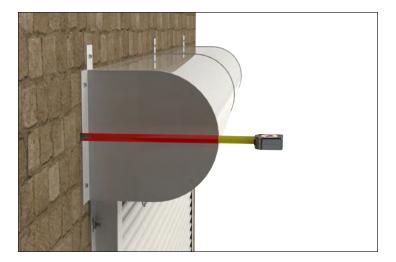

#### Distance from wall to furthest part of existing track at top of the opening

To ensure a proper seal on the sides, many tracks are farther away from wall at top of opening.